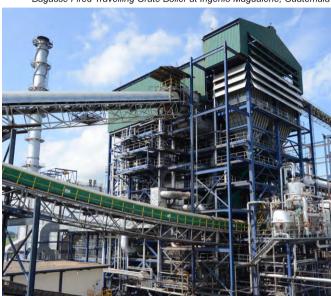

## OPERATION, MAINTENANCE & RETROFITTING

13500 TCD Process House with Refined Sugar Plant at DCM Shriram Unit, Azbapur, Uttar Pradesh, India

220 TPH, 109 Kg/sq.cm. (g),  $540 \pm 5$  Deg C Bagasse Fired Travelling Grate Boiler at Ingenio Magdalene, Guatemala