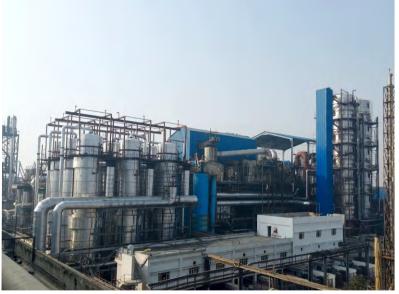

## OPERATION, MAINTENANCE & RETROFITTING

13500 TCD Process House with Refined Sugar Plant at DCM Shriram Unit, Azbapur, Uttar Pradesh, India

220 TPH, 109 Kg/sq.cm. (g),  $540 \pm 5$  Deg C Bagasse Fired Travelling Grate Boiler at Ingenio Magdalene, Guatemala