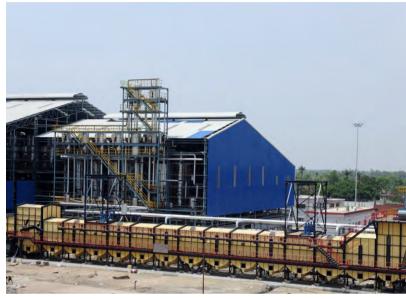

## OPERATION, MAINTENANCE & RETROFITTING

13500 TCD Process House with Refined Sugar Plant at DCM Shriram Unit, Azbapur, Uttar Pradesh, India

220 TPH, 109 Kg/sq.cm. (g),  $540 \pm 5$  Deg C Bagasse Fired Travelling Grate Boiler at Ingenio Magdalene, Guatemala